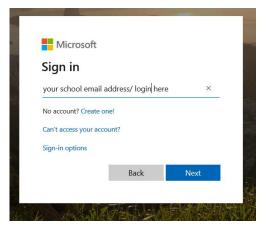

### Office 365 Login | Microsoft Office

Collaborate for free with online versions **of Microsoft** Word, PowerPoint, Excel, and OneNote. Save documents, spreadsheets, and presentations online, ...

• Put your school login account in the box provided and click next

ie/ usual ICT login username @hazelwoodhigh.co.uk

e.g. Inor@hazelwoodhigh.co.uk

Password is the same as your usual ICT login password.

• Enter your password and click sign in

• Stay signed in? Click yes if this is your secure computer. No if this is a public computer.