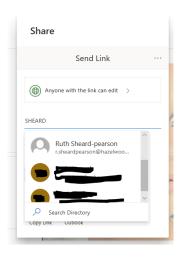

• Type in your teachers name and select from the menu and click send. Your teacher will get an email link of the document. People can share documents with you too. You can click on the email link or click 'shared' on the left on the main OneDrive page