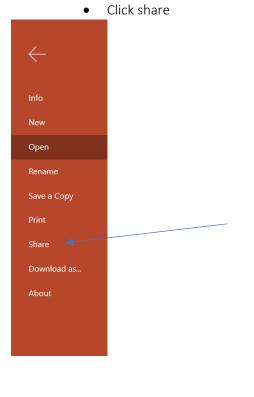

• To share a file with your teacher open the file you want to share and click file in the top left corner

CPD Portal 2019-2020 Create shared library

| $\leftarrow$   | Share                     |
|----------------|---------------------------|
| Info<br>New    | Sh<br>R <sup>Q</sup> Invi |
| Open<br>Rename | En<br>C                   |
| Save a Copy    |                           |
| Print<br>Share |                           |