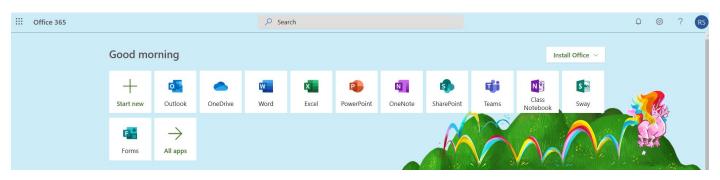

• You will get this page with all the office icons you can use

#### ONE DRIVE

• Click on the OneDrive icon

| iii Office 365 | Office 365     |                        |          |      |                   |            |              |            |       |                   |                  | Ω            | ۲            | ? | RS |
|----------------|----------------|------------------------|----------|------|-------------------|------------|--------------|------------|-------|-------------------|------------------|--------------|--------------|---|----|
|                | Good morning   |                        |          |      |                   |            |              |            |       |                   | nstall Office $$ |              |              |   | Í  |
|                | +<br>Start new | Outlook                | OneDrive | Word | <b>X</b><br>Excel | PowerPoint | N<br>OneNote | SharePoint | Teams | Class<br>Notebook | s 📓<br>Sway      |              | <b>R</b> yan |   |    |
|                | Forms          | $\rightarrow$ All apps |          |      |                   |            |              | - Ch       |       |                   |                  | $\mathbf{r}$ |              |   |    |