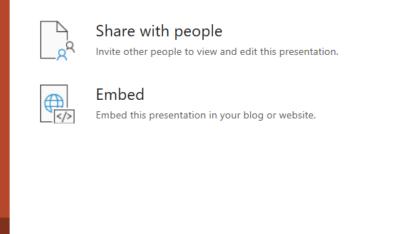

• To share a file with your teacher open the file you want to share and click file in the top left corner

CPD Portal 2019-2020 Create shared library

| $\leftarrow$   | Share                     |
|----------------|---------------------------|
| Info<br>New    | Sh<br>R <sup>Q</sup> Invi |
| Open<br>Rename | En<br>C                   |
| Save a Copy    |                           |
| Print<br>Share |                           |