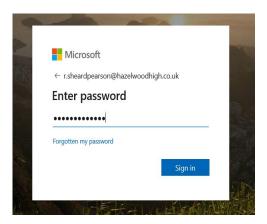

ie/ usual ICT login username @hazelwoodhigh.co.uk

e.g. Inor@hazelwoodhigh.co.uk

Password is the same as your usual ICT login password.

• Enter your password and click sign in

• Stay signed in? Click yes if this is your secure computer. No if this is a public computer.