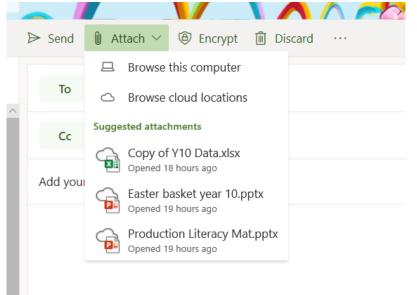

• Add your teachers email address in the to box and your name and unit in the subject box. To attach a piece of work click 'attach'

|   | ⊳ Send             | d 🜘    | ) Attac | h ~ (                 | Enc                 | rypt [                 | Disci | ard · |    |    | <u>~</u> ```````````````````````````````````` |   |   |   |   |   |            |   |     |      |    |   | ප        |   |
|---|--------------------|--------|---------|-----------------------|---------------------|------------------------|-------|-------|----|----|-----------------------------------------------|---|---|---|---|---|------------|---|-----|------|----|---|----------|---|
|   | Тс                 |        | type yo | ur teach              | <mark>ers em</mark> | ail here               |       |       |    |    |                                               |   |   |   |   |   |            |   |     |      |    |   | Bcc      |   |
| ^ | Co                 | c      |         |                       |                     |                        |       |       |    |    |                                               |   |   |   |   |   |            |   |     |      |    |   |          |   |
|   | <mark>Add y</mark> | our na | ame and | <mark>l what t</mark> | ne work             | <mark>c is</mark> here |       |       |    |    |                                               |   |   |   |   |   |            |   |     |      |    |   |          |   |
|   |                    |        |         |                       |                     |                        |       |       |    |    |                                               |   |   |   |   |   |            |   |     |      |    |   |          |   |
|   |                    |        |         |                       |                     |                        |       |       |    |    |                                               |   |   |   |   |   |            |   |     |      |    |   |          |   |
| ļ |                    |        |         |                       |                     |                        |       |       |    |    |                                               |   |   |   |   |   |            |   |     |      |    |   |          |   |
|   |                    |        |         |                       |                     |                        |       |       |    |    |                                               |   |   |   |   |   |            |   |     |      |    |   |          |   |
|   | <b>1</b>           | AA     | A≎      | BI                    | U                   | Q                      | A     | = i=  |    | →≣ | 77                                            | = | = | = | S | 2 | × <b>2</b> | × | abe | ₽٩   | ¶∢ | 5 |          | - |
|   | Se                 | _      |         | scard                 | ~                   | ~                      | _     |       | •• |    |                                               |   |   |   |   | * |            | 2 |     | - 44 |    |   | at 22:37 |   |

• To look for files saved on your computer click 'browse this computer.' To use files saved on your one drive click browse cloud locations. Attach file and send.